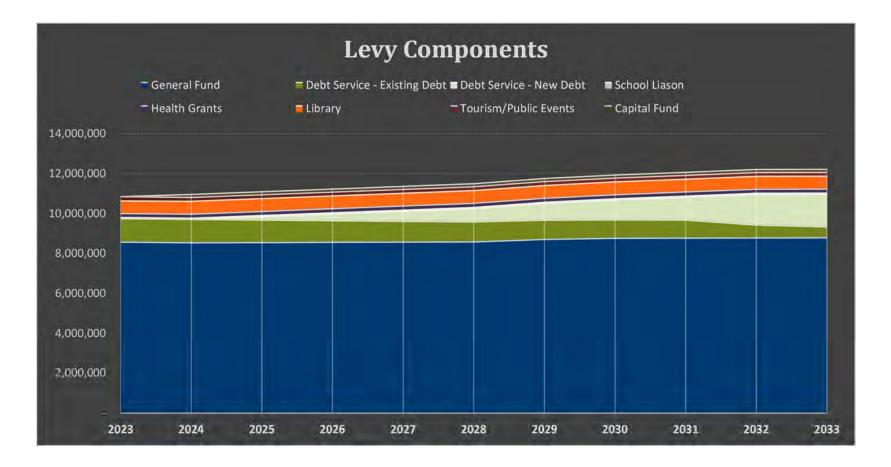

# **GENERAL TAX LEVY (\$10,993,128)**

General Tax Levy revenue helps support the General Fund, School-Police Fund, Debt Fund, Tourism & Events Fund, and Library Fund. The Levy of \$10,993,128 is a \$109,966 (1.0%) increase from last year's levy of \$10,883,162 to support the 2024 Budget of \$21,609,568. The Budget anticipates a 2.1% increase in Assessed Value while increasing the tax levy by 1.0% from last year's total, including the Village's four TIF Districts. The combination makes the 2024 Budget Assessed Tax Rate increase by 16 cents (2.6%) from roughly \$6.37 to \$6.54 per \$1,000 of Assessed Value. This information is illustrated in the accompanying table to the right.