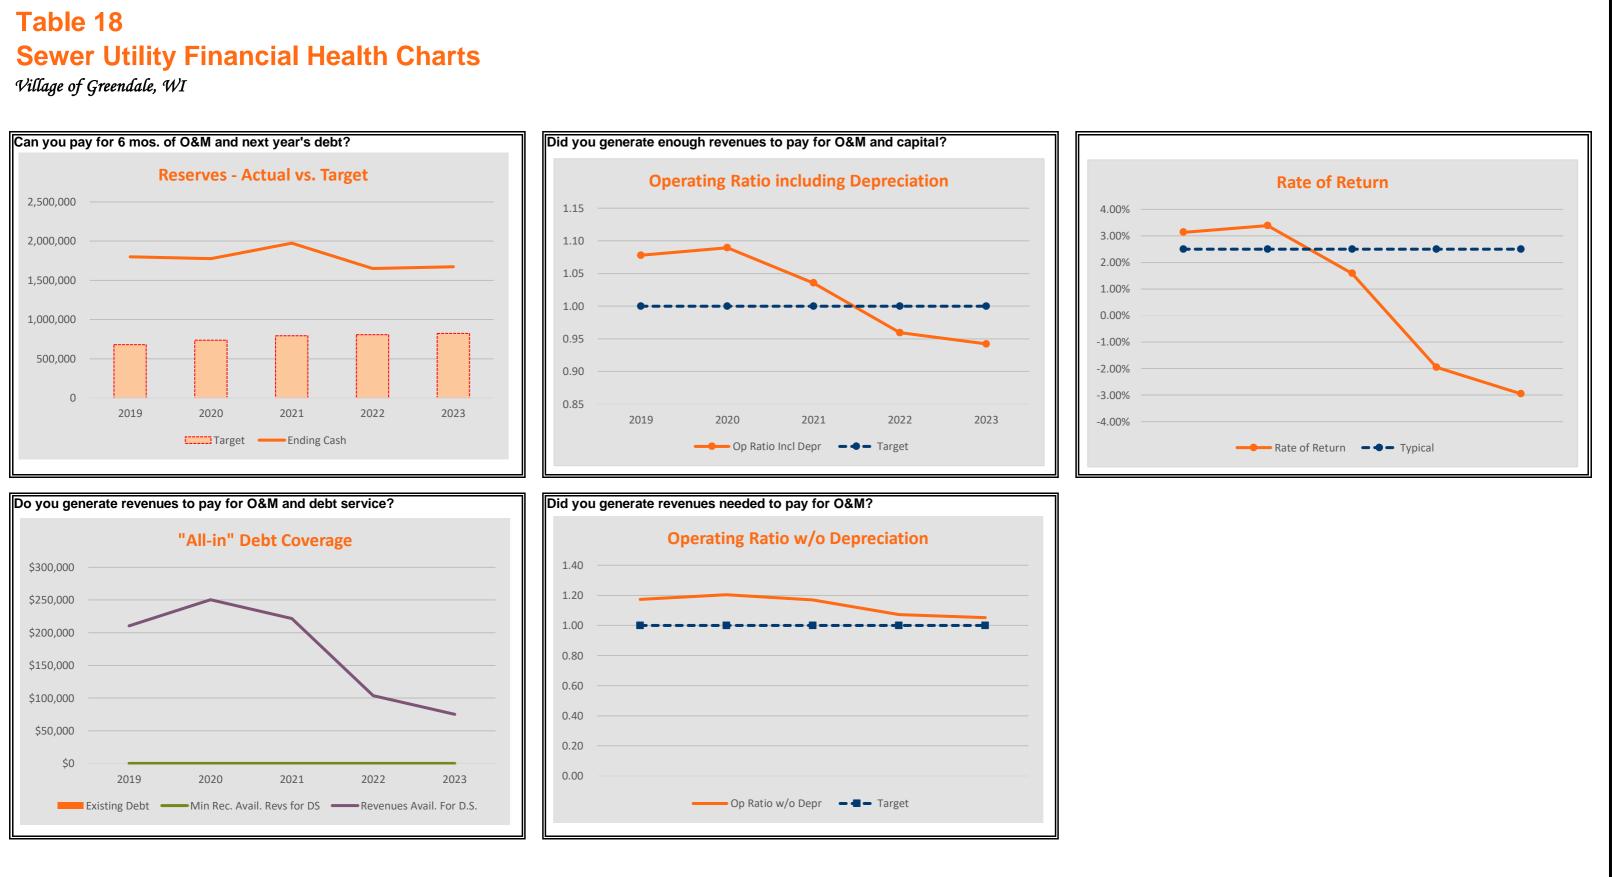

The Village undertook a significant financial planning endeavor by crafting a 10-Year Financial Management Plan. This comprehensive plan charts a course for sustaining services, executing capital improvement plans, and adhering to the Fund Balance Policy and Debt Policy. It meticulously assesses the financial well-being of the Village's water, sewer, and stormwater utilities, offering recommendations for future rate adjustments. Developed with the assistance of financial advisors from Ehlers, the total cost for the plan amounted to \$14,500. The 2023 Streets & Utilities Rehabilitation Program involved capital improvement projects on Oakwood St. (60th St. to Oxford), Eaton Ln., W. Edgerton Ave. (border to 84th St.), Gateway Rd., and Eastway (storm sewer improvements). Road resurfacing was completed on Catalpa St. and green infrastructure improvements were constructed within the DPW Recycling Center. The total cost of the 2023 program was \$1,727,311, paid from the Capital Improvement Fund, Water Utility, Sewer Utility, Storm Water Utility, and Milwaukee Metropolitan Sewerage District (MMSD) Green Infrastructure funds.