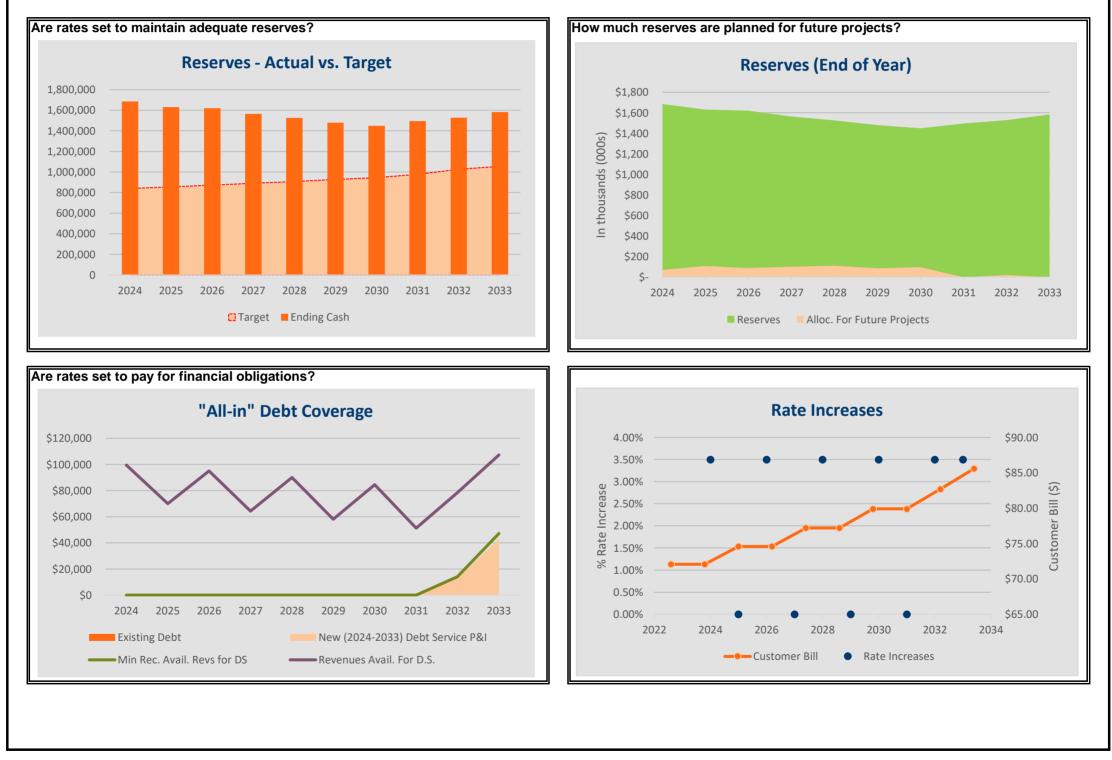

The Village undertook a significant financial planning endeavor by crafting a 10-Year Financial Management Plan. This comprehensive plan charts a course for sustaining services, executing capital improvement plans, and adhering to the Fund Balance Policy and Debt Policy. It meticulously assesses the financial well-being of the Village's water, sewer, and stormwater utilities, offering recommendations for future rate adjustments. Developed with the assistance of financial advisors from Ehlers, the total cost for the plan amounted to \$14,500. The 2023 Streets & Utilities Rehabilitation Program involved capital improvement projects on Oakwood St. (60th St. to Oxford), Eaton Ln., W. Edgerton Ave. (border to 84th St.), Gateway Rd., and Eastway (storm sewer improvements). Road resurfacing was completed on Catalpa St. and green infrastructure improvements were constructed within the DPW Recycling Center. The total cost of the 2023 program was \$1,727,311, paid from the Capital Improvement Fund, Water Utility, Sewer Utility, Storm Water Utility, and Milwaukee Metropolitan Sewerage District (MMSD) Green Infrastructure funds.