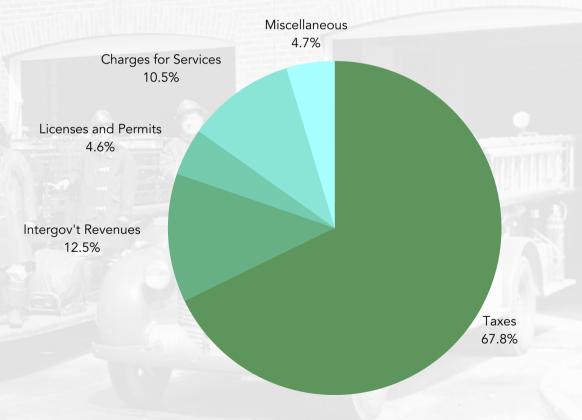

The Village of Greendale's tax levy constitutes 29.8% of the total property tax bill, with the remaining components comprising taxes levied by the Greendale School District (41.8%), Milwaukee County (17.7%), Milwaukee Metropolitan Sewerage District (6.5%), and Milwaukee Area Technical College (4.2%).