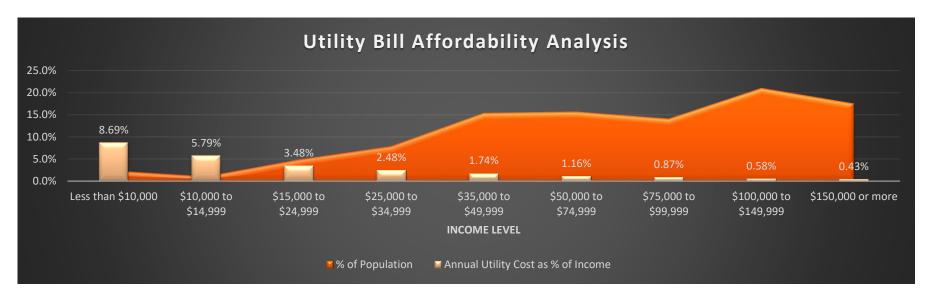

|      |

Notes:

1. Current water volumetric rate is \$4.74 per kgal for first 30 kgal per quarter.

2. The water user charges include a quarterly service charge of \$21.02 plus a public fire protection charge of \$19.80 for a 5/8 inch meter.

3. The current Sewer volumetric rate is \$2.88/kgal for MMSD charges plus \$0.88/kgal for local charges. Quarterly service charge is \$12.51 for MMSD plus \$12.00 for local for 5/8 inch meter.

4. The usage is assumed to be 12,000 Gallons per quarter.

5. Stormwater charge is a flat quarterly charge assessed per Residential Equivalent Unit (REU) at \$20.90 per REU per quarter. Average residential bill is assumed at 1 REU.



### Table 37Projected Impact of CIP on Typical Residential Utility Bill - Affordability

Village of Greendale, WI



#### Notes:

1) Utility Cost taken as a 5-year average of water, wastewater, and stormwater bills for an average (5/8"; 3,250 gal./mo.) Residential User.

2) City Income Level from U.S. Census Bureau's American Community Survey.

3) 8.4% of residential customers are estimated to have less than \$25,000 of income. These households will have spent more than

5.99% of their income under the 4-year average for this plan.