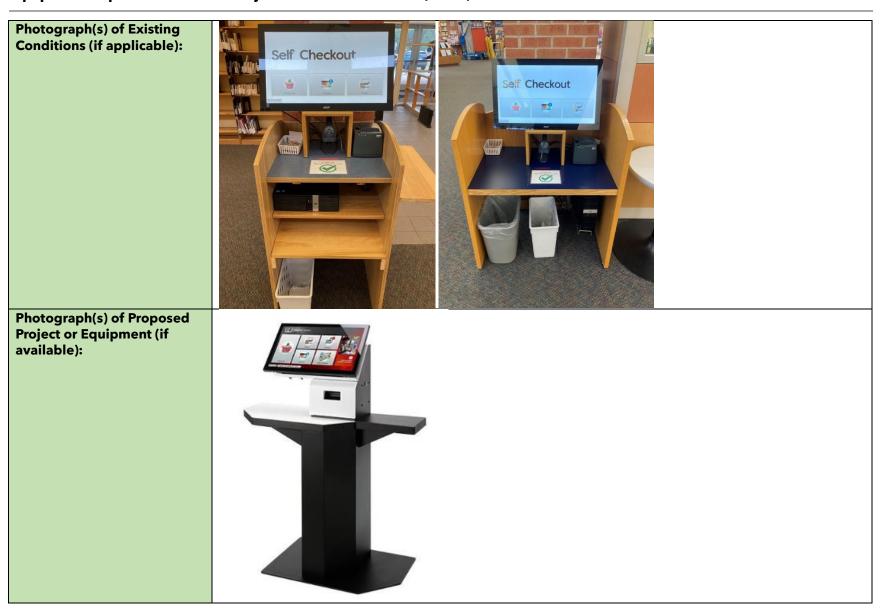

- Equipment Replacement Plan The capital equipment expenditures for 2024 encompass a budget of \$190,000 for the replacement of two one-ton dump/plow trucks and \$16,500 for the replacement of a dump box. The schedule includes the replacement of two police squad cars at a cost of \$131,897, covering setup, equipment, and graphics. An ambulance ordered in 2022 is expected to be received and paid for in 2024, amounting to \$289,550. Other planned replacements involve body-worn cameras at a cost of \$80,245, with an additional \$20,000 budgeted for a drone program, funded by donations. Self-checkout kiosks for the library are allocated \$24,000, and \$18,000 is earmarked for an extrication spreader for the Fire Department. Various IT-related equipment projects are slated for 2024, with a total budget of \$65,180. The cumulative capital equipment expenditures for 2024 amount to \$885,988, with funding sourced from ARPA aid (\$780,589), other grants, and donations.
- Facilities Improvement Plan The Facilities Improvement Plan outlines several key projects for 2024. These include exterior brick repairs to Village Hall at a cost of \$30,000 and the replacement of flooring at the Hose Tower, with an expected cost of \$16,000. Projects at the Community Learning Center involve a Health Department restroom remodel (\$7,500), installation of acoustic panels in the library (\$6,000), and the construction of a sewer ejector lift station (\$4,000). Additionally, the facilities plan allocates \$150,000 in the 2024 Budget for an upcoming park improvement project, to be identified following the adoption of the final Comprehensive Outdoor Recreation Plan. The total estimated cost for facility improvement projects is \$214,500, with funding derived from a property tax levy (\$150,000) and ARPA aid (\$64,500).
- Roads & Infrastructure Plan W. Grange Ave. (from 84th St. to 76th St.) is slated for rehabilitation at a total cost of \$2,820,165, with significant support from Wisconsin Department of Transportation STP-Urban program amounting to \$2,070,165. Additionally, road improvements are planned for Greenmeadow Ln. (\$1,039,278), Forest Ct. (\$30,789), Foxley Ct. (\$61,306), Sterling Ct. (\$98,083), and Euston St. (from Edgemont Ave. to Elstead Ave.) (\$117,123). To improve safety, the construction of a parking lane on Eastway, near Eastway Apartments, is planned with funding from MMSD for green infrastructure use (\$123,000) and a donation from Eastway Apartments (\$15,000). A fiber connection between DPW, the water tower, and the Hose Tower is planned at a cost of \$220,250. Furthermore, engineering and design work, amounting to \$85,000, is scheduled for a 2025 LED street lighting conversion project. The cumulative cost for road and infrastructure projects in 2024 is estimated at \$4,621,187. Funding sources include the capital improvement fund balance (\$10,000), general obligation bonds (\$1,023,258), grants and donations (\$2,208,165), TID (\$375,000), water utility fund (\$199,589), sewer utility fund (\$71,571), and storm utility fund (\$1,106,523).