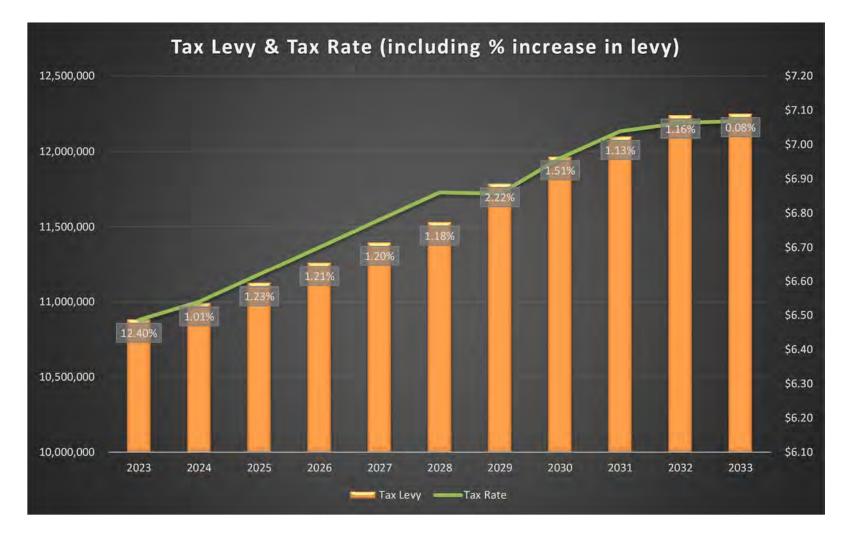

# **GENERAL TAX LEVY (\$10,993,128)**

General Tax Levy revenue helps support the General Fund, School-Police Fund, Debt Fund, Tourism & Events Fund, and Library Fund. The Levy of \$10,993,128 is a \$109,966 (1.0%) increase from last year's levy of \$10,883,162 to support the 2024 Budget of \$21,609,568. The Budget anticipates a 2.1% increase in Assessed Value while increasing the tax levy by 1.0% from last year's total, including the Village's four TIF Districts. The combination makes the 2024 Budget Assessed Tax Rate increase by 16 cents (2.6%) from roughly \$6.37 to \$6.54 per \$1,000 of Assessed Value. This information is illustrated in the accompanying table to the right.

|                    | 2022<br>(FY23)        | 2023<br>(FY24)  | \$<br>Change  | %<br>Change |
|--------------------|-----------------------|-----------------|---------------|-------------|
| Village Levy       | \$10,883,162          | \$10,993,128    | \$109,966     | 1.0%        |
| Equalized Tax Rate | \$6.390               | \$5.901         | \$(0.489)     | -0.1%       |
| Assessed Tax Rate  | ssed Tax Rate \$6.372 |                 | \$0.165       | 2.6%        |
| Equalized Value    | \$1,778,430,400       | \$2,015,140,600 | \$236,710,200 | 13.3%       |
| Assessed Value     | \$1,783,458,400       | \$1,821,485,700 | \$38,027,300  | 2.1%        |
| Fair Market Ratio  | 100.3%                | 90.4%           | -             | -9.9%       |