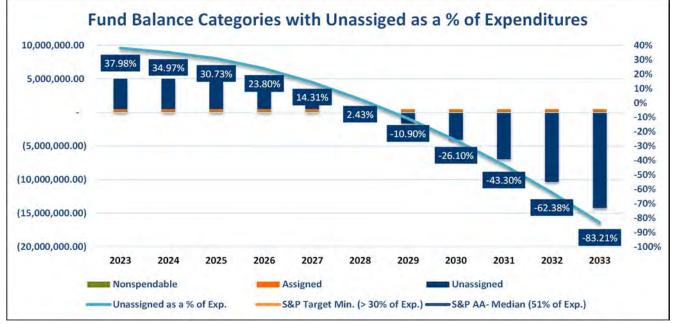

# NTOWN GREENDALF

In spite of economic challenges arising from inflation in 2023, General Fund expenses are projected to be under budget by \$571,607, primarily due to personnel transitions in the Police and Fire Departments. Meanwhile, General Fund revenues are projected to exceed budgeted amounts by \$752,750 driven by increased interest earnings and EMS revenues. The year-end projection for the undesignated General Fund balance in 2023 is \$5.0 million, equivalent to 42.3% of the Village's 2023 expenditures. This aligns with the Village's Fund Balance Policy, which calls for an undesignated fund balance of at least 25.0% of annual expenditures. The Financial Management Plan anticipates that this surplus fund balance will be essential for ensuring financial stability in the forthcoming years, given the anticipated stagnation in revenue.

### GENERAL FUND BALANCE

The 2024 Budget presents a well-balanced General Fund with no projected use of fund balance reserves. A contingency account of \$90,000 is maintained in the budget to cover unforeseen expenditures. The anticipated year-end 2024 General Fund balance stands at \$5,032,773 equivalent to 38.8% of annual expenditures, aligning with the Village's Fund Balance Policy.