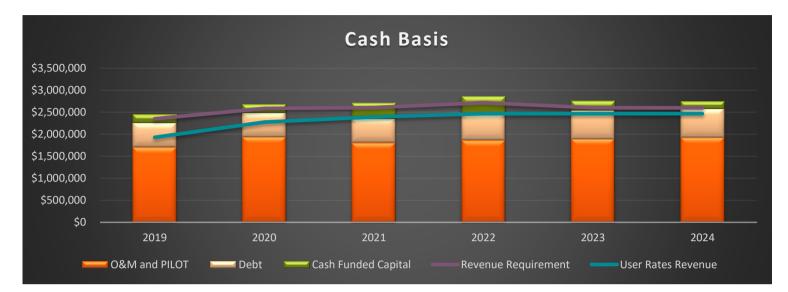

# **GENERAL TAX LEVY (\$10,993,128)**

General Tax Levy revenue helps support the General Fund, School-Police Fund, Debt Fund, Tourism & Events Fund, and Library Fund. The Levy of \$10,993,128 is a \$109,966 (1.0%) increase from last year's levy of \$10,883,162 to support the 2024 Budget of \$21,609,568. The Budget anticipates a 2.1% increase in Assessed Value while increasing the tax levy by 1.0% from last year's total, including the Village's four TIF Districts. The combination makes the 2024 Budget Assessed Tax Rate increase by 16 cents (2.6%) from roughly \$6.37 to \$6.54 per \$1,000 of Assessed Value. This information is illustrated in the accompanying table to the right.