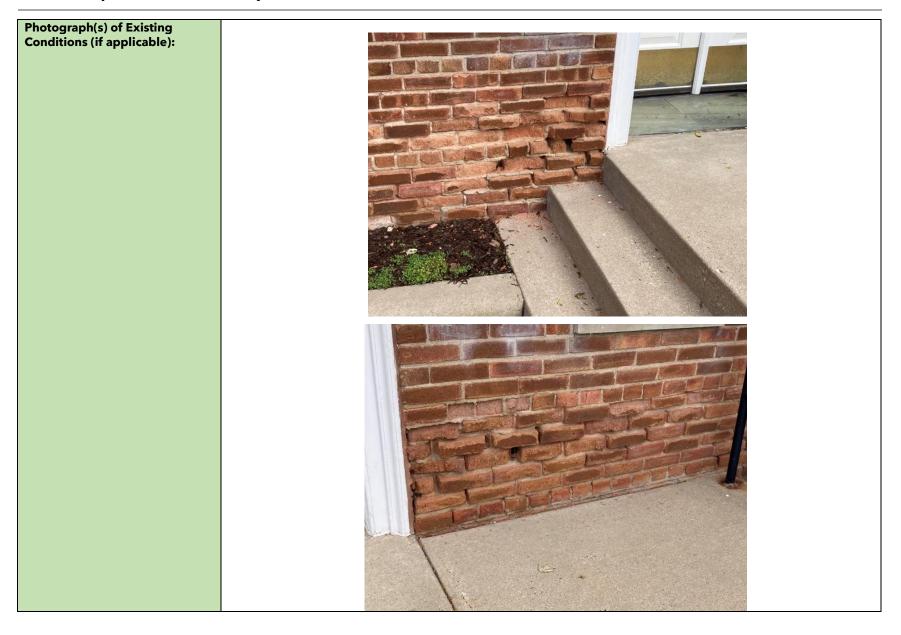

In terms of facility improvements, the Village made several investments in its Community Learning Center, which houses the library, health department, and parks and recreation department. Health department offices were remodeled with new flooring, paint, and furnishings, with new walls and partitions to improve workflow. The cost of the remodeling was \$37,226 with partial funding from grants. Lighting in the Community Learning Center was replaced with LED fixtures at a cost of \$35,509 (\$5,000 from grants). Two furnaces were replaced at a cost of \$24,990 and exterior refinishing work was completed (\$4,500). Other facility improvements involved construction of a fire training facility (\$100,000) and remodeling the police range (\$60,192), which were both funded by donations from Herb and Carol Kolisch.

The 2024 Budget contains updated five-year capital plans for an Equipment Replacement Plan and Facilities Improvement Plan, as well as an extended 10-year plan for Roads & Infrastructure. The plans identify high-priority needs identified by staff that are recommended to be completed in upcoming years.

- Equipment Replacement Plan The capital equipment expenditures for 2024 encompass a budget of \$190,000 for the replacement of two one-ton dump/plow trucks and \$16,500 for the replacement of a dump box. The schedule includes the replacement of two police squad cars at a cost of \$131,897, covering setup, equipment, and graphics. An ambulance ordered in 2022 is expected to be received and paid for in 2024, amounting to \$289,550. Other planned replacements involve body-worn cameras at a cost of \$80,245, with an additional \$20,000 budgeted for a drone program, funded by donations. Self-checkout kiosks for the library are allocated \$24,000, and \$18,000 is earmarked for an extrication spreader for the Fire Department. Various IT-related equipment projects are slated for 2024, with a total budget of \$65,180. The cumulative capital equipment expenditures for 2024 amount to \$885,988, with funding sourced from ARPA aid (\$780,589), other grants, and donations.
- Facilities Improvement Plan The Facilities Improvement Plan outlines several key projects for 2024. These include exterior brick repairs to Village Hall at a cost of \$30,000 and the replacement of flooring at the Hose Tower, with an expected cost of \$16,000. Projects at the Community Learning Center involve a Health Department restroom remodel (\$7,500), installation of acoustic panels in the library (\$6,000), and the construction of a sewer ejector lift station (\$4,000). Additionally, the facilities plan allocates \$150,000 in the 2024 Budget for an upcoming park improvement project, to be identified following the adoption of the final Comprehensive Outdoor Recreation Plan. The total estimated cost for facility improvement projects is \$214,500, with funding derived from a property tax levy (\$150,000) and ARPA aid (\$64,500).
- Roads & Infrastructure Plan W. Grange Ave. (from 84th St. to 76th St.) is slated for rehabilitation at a total cost of \$2,820,165, with significant support from Wisconsin Department of Transportation STP-Urban program amounting to \$2,070,165. Additionally, road improvements are planned for Greenmeadow Ln. (\$1,039,278), Forest Ct. (\$30,789), Foxley Ct. (\$61,306), Sterling Ct. (\$98,083), and Euston St. (from Edgemont Ave. to Elstead Ave.) (\$117,123). To improve safety, the construction of a parking lane on Eastway, near Eastway Apartments, is planned with funding from MMSD for green infrastructure use (\$123,000) and a donation from Eastway Apartments (\$15,000). A fiber connection between DPW, the water tower, and the Hose Tower is planned at a cost of \$220,250. Furthermore, engineering and design work, amounting to \$85,000, is scheduled for a 2025 LED street lighting conversion project. The cumulative cost for road and infrastructure projects in 2024 is estimated at \$4,621,187. Funding sources include the capital improvement fund balance (\$10,000), general obligation bonds (\$1,023,258), grants and donations (\$2,208,165), TID (\$375,000), water utility fund (\$199,589), sewer utility fund (\$71,571), and storm utility fund (\$1,106,523).