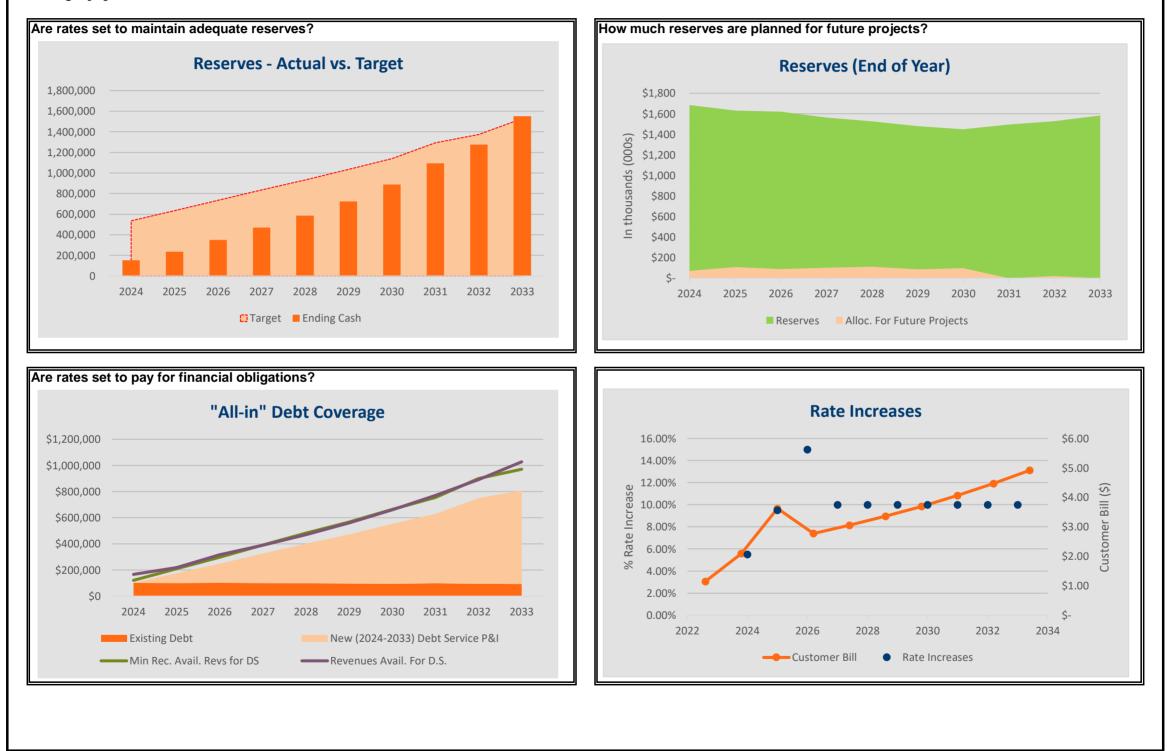

nders and rating agencies to evaluate the risk of providing additional loans to the utility. The ratio indicates the amount of long-term debt that exists for every \$1 of assets (fund equity). A utility with a ratio > 1 has more long-term debt than equity in the system's assets. There are no natural benchmarks for this indicator, and funders and bond rating agencies will assess this ratio in various ways. In general, the higher this ratio, the more likely the utility will be considered to be over-leveraged and the more difficult it will be for the utility to obtain additional loans. For this ratio, Net Assets are equal to the Net Investment Rate Base of the utility.

Greendale WI - 2023 FMP Utilities Portion Prepared 11/4/2023



## Table 35Stormwater Utility Long-Range Planning Analysis







#### 2023 Financial Management Plan - Utilities

Section 7 — Rate Impact Analysis



## Table 36Projected Impact of CIP on Typical Residential Utility Bill

Village of Greendale, WI

|                    |              |                                      | Wate                                 | er                          |    |                   |          | Sewer                                |                                   |                             |                              |  | Stormwater |                      |                             |                              |    |                          |                              |                      |      |
|--------------------|--------------|--------------------------------------|------------------------