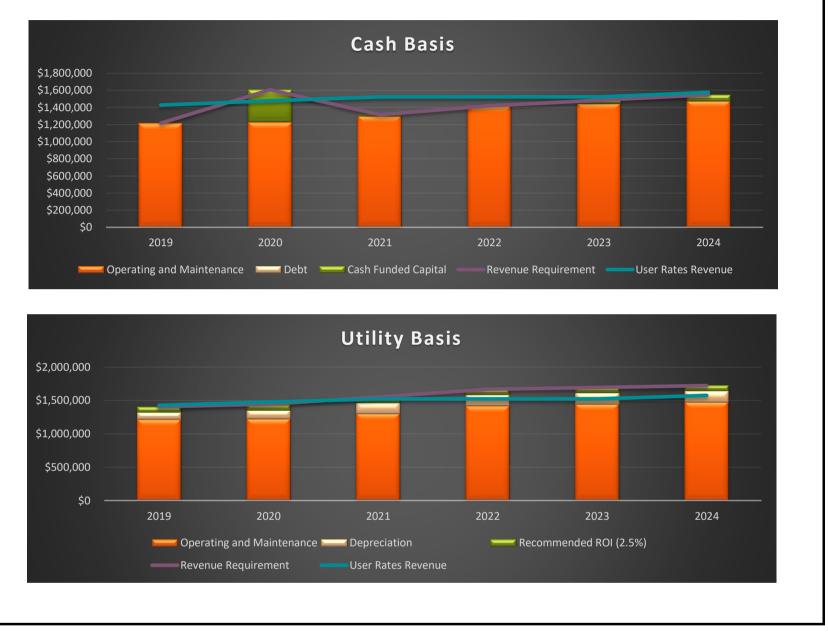

| \$0         |
|                  | Revenue Requirement<br>(Costs less Other Income)              | \$1,406,872             | \$1,445,130   | \$1,553,929 | \$1,669,372 | \$1,694,904 | \$1,723,177 |
|                  |                                                               | ¢4 407 000              | \$1,476,932   | \$1,524,079 | \$1,522,820 | \$1,522,820 | \$1,576,119 |
|                  | User Rates Revenue                                            | \$1,427,826             |               |             | + )- )      | <u> </u>    |             |
|                  | User Rates Revenue<br>Rate Adequacy<br>Rate Adjustment Needed | \$1,427,826<br>\$20,954 | \$31,802      | (\$29,850)  | (\$146,552) | (\$172,084) | (\$147,059  |



# Table 15Sewer Utility Rate Performance Charts





### Table 16Sewer Utility Cash Flow Analysis - Historical 2019-2023

| Total Revenues       \$1,427,826         Less: Expenses       Operating and Maintenance       \$1,217,228         PILOT Payment       \$0         Net Before Debt Service and Capital Expenditures       \$210,598         Existing Debt P&I       \$0                                                                                                                                                                     | 0       \$(         6       \$1,476,932         8       \$1,226,459         9       \$(         9       \$1,226,459         9       \$1,226,459         9       \$1,226,459         9       \$1,226,459         9       \$1,226,459         9       \$1,226,459         9       \$250,473 | 0 \$0<br>2 \$1,524,079<br>9