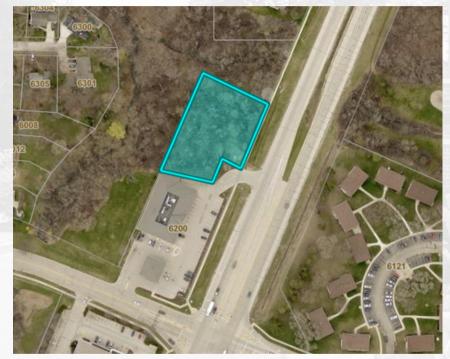

The Village agreed to sell a 0.8-acre parcel located at 6190 W. Loomis Rd. for the purpose of developing a car wash. The parcel is a remnant from the lot that once contained the fire station before it moved to its current location on W. Grange Ave. A portion of the property was developed into the Sendik's Fresh2Go store and gas station with a driveway on Loomis Rd. that was designed to serve both the Sendik's and a future user on the north side of the former Fire Department property. The Village will receive \$300,000 for the sale of the 0.8-acre parcel which the Village Board will designate for a specific purpose.

A Village-owned parcel located at 6190 W. Loomis Rd. (outlined in blue) was sold to VIA Real Estate in 2023 for purpose of developing a car wash.