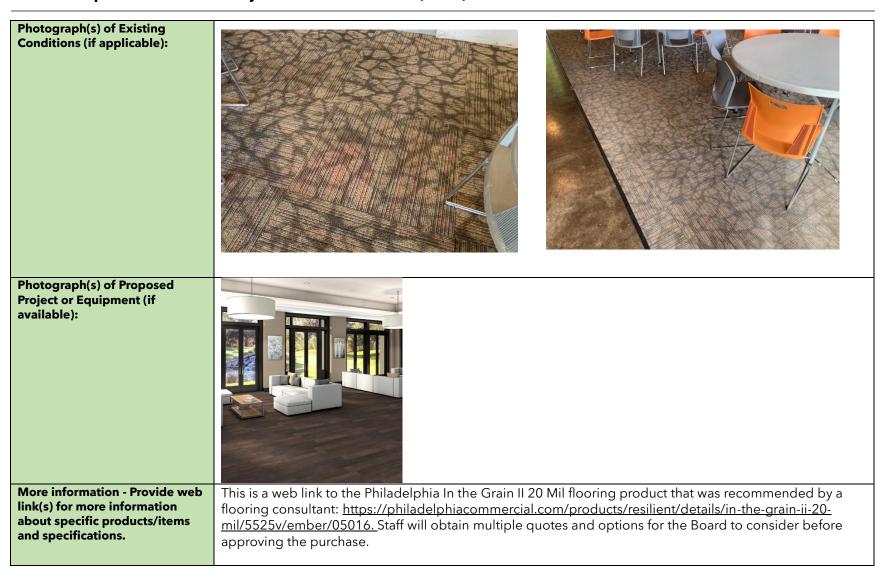

The 2024 Budget contains updated five-year capital plans for an Equipment Replacement Plan and Facilities Improvement Plan, as well as an extended 10-year plan for Roads & Infrastructure. The plans identify high-priority needs identified by staff that are recommended to be completed in upcoming years.

- Equipment Replacement Plan The capital equipment expenditures for 2024 encompass a budget of \$190,000 for the replacement of two one-ton dump/plow trucks and \$16,500 for the replacement of a dump box. The schedule includes the replacement of two police squad cars at a cost of \$131,897, covering setup, equipment, and graphics. An ambulance ordered in 2022 is expected to be received and paid for in 2024, amounting to \$289,550. Other planned replacements involve body-worn cameras at a cost of \$80,245, with an additional \$20,000 budgeted for a drone program, funded by donations. Self-checkout kiosks for the library are allocated \$24,000, and \$18,000 is earmarked for an extrication spreader for the Fire Department. Various IT-related equipment projects are slated for 2024, with a total budget of \$65,180. The cumulative capital equipment expenditures for 2024 amount to \$885,988, with funding sourced from ARPA aid (\$780,589), other grants, and donations.
- Facilities Improvement Plan The Facilities Improvement Plan outlines several key projects for 2024. These include exterior brick repairs to Village Hall at a cost of \$30,000 and the replacement of flooring at the Hose Tower, with an expected cost of \$16,000. Projects at the Community Learning Center involve a Health Department restroom remodel (\$7,500), installation of acoustic panels in the library (\$6,000), and the construction of a sewer ejector lift station (\$4,000). Additionally, the facilities plan allocates \$150,000 in the 2024 Budget for an upcoming park improvement project, to be identified following the adoption of the final Comprehensive Outdoor Recreation Plan. The total estimated cost for facility improvement projects is \$214,500, with funding derived from a property tax levy (\$150,000) and ARPA aid (\$64,500).
- Roads & Infrastructure Plan W. Grange Ave. (from 84th St. to 76th St.) is slated for rehabilitation at a total cost of \$2,820,165, with significant support from Wisconsin Department of Transportation STP-Urban program amounting to \$2,070,165. Additionally, road improvements are planned for Greenmeadow Ln. (\$1,039,278), Forest Ct. (\$30,789), Foxley Ct. (\$61,306), Sterling Ct. (\$98,083), and Euston St. (from Edgemont Ave. to Elstead Ave.) (\$117,123). To improve safety, the construction of a parking lane on Eastway, near Eastway Apartments, is planned with funding from MMSD for green infrastructure use (\$123,000) and a donation from Eastway Apartments (\$15,000). A fiber connection between DPW, the water tower, and the Hose Tower is planned at a cost of \$220,250. Furthermore, engineering and design work, amounting to \$85,000, is scheduled for a 2025 LED street lighting conversion project. The cumulative cost for road and infrastructure projects in 2024 is estimated at \$4,621,187. Funding sources include the capital improvement fund balance (\$10,000), general obligation bonds (\$1,023,258), grants and donations (\$2,208,165), TID (\$375,000), water utility fund (\$199,589), sewer utility fund (\$71,571), and storm utility fund (\$1,106,523).