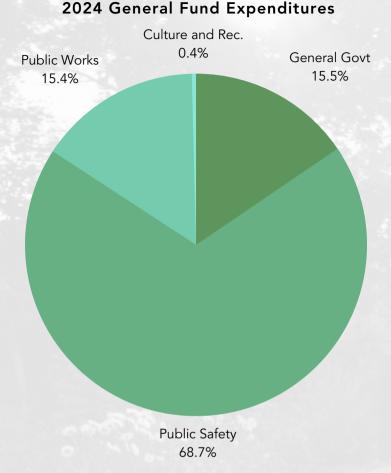

# **GENERAL TAX LEVY (\$10,993,128)**

General Tax Levy revenue helps support the General Fund, School-Police Fund, Debt Fund, Tourism & Events Fund, and Library Fund. The Levy of \$10,993,128 is a \$109,966 (1.0%) increase from last year's levy of \$10,883,162 to support the 2024 Budget of \$21,609,568. The Budget anticipates a 2.1% increase in Assessed Value while increasing the tax levy by 1.0% from last year's total, including the Village's four TIF Districts. The combination makes the 2024 Budget Assessed Tax Rate increase by 16 cents (2.6%) from roughly \$6.37 to \$6.54 per \$1,000 of Assessed Value. This information is illustrated in the accompanying table to the right.