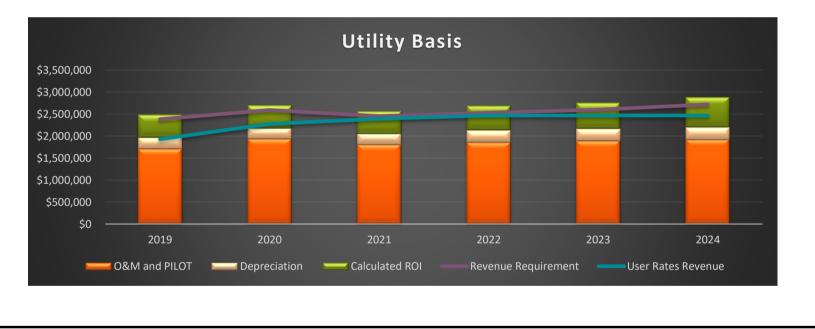

# **GENERAL TAX LEVY (\$10,993,128)**

General Tax Levy revenue helps support the General Fund, School-Police Fund, Debt Fund, Tourism & Events Fund, and Library Fund. The Levy of \$10,993,128 is a \$109,966 (1.0%) increase from last year's levy of \$10,883,162 to support the 2024 Budget of \$21,609,568. The Budget anticipates a 2.1% increase in Assessed Value while increasing the tax levy by 1.0% from last year's total, including the Village's four TIF Districts. The combination makes the 2024 Budget Assessed Tax Rate increase by 16 cents (2.6%) from roughly \$6.37 to \$6.54 per \$1,000 of Assessed Value. This information is illustrated in the accompanying table to the right.