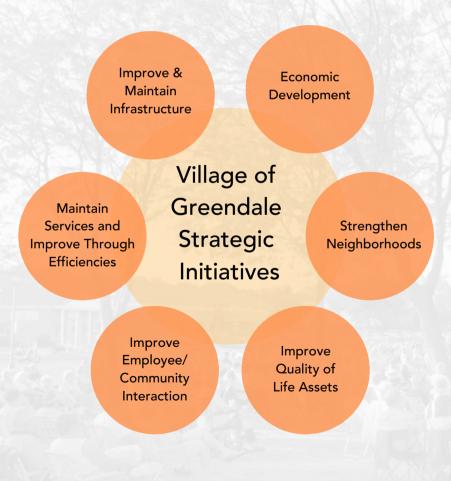

This annual budget serves as the guiding document for financial and policy decisions throughout the upcoming fiscal year. It holds paramount importance as the singular most crucial document in charting the course and vision for our community's future. Taking into account the Village's Strategic Initiatives, adopted by the Village Board on February 21, 2017, the 2024 Budget document is a comprehensive representation of our commitment to these strategic goals.