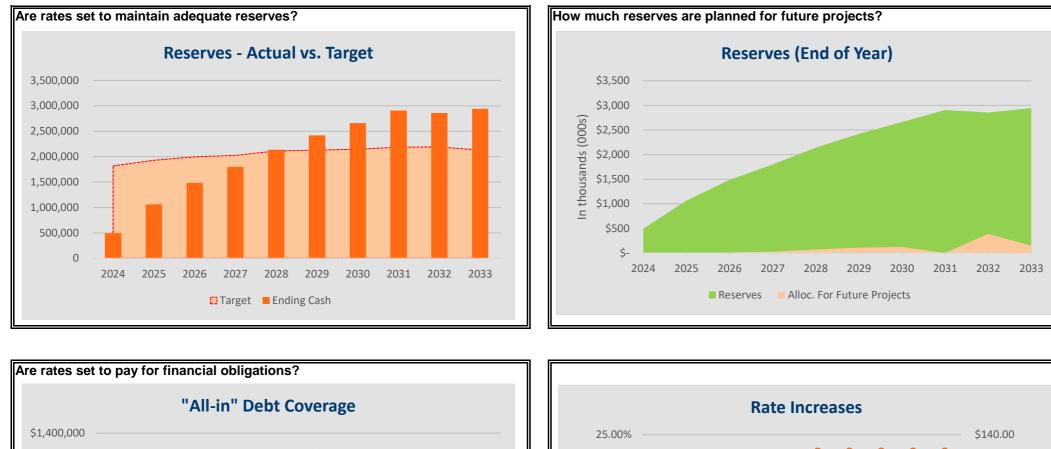

The 2024 Budget is the culmination of a three-month process involving direction from the Village Board and teamwork among staff members and department heads across the organization. The budget is comprised of 10 main funds. New for 2024 is an expanded Roads & Infrastructure Plan which was previously a five-year plan and now encompasses 10 years. Also, a new 10-year Financial Management Plan was developed which starts on page 154 of this document.

The Village undertook a significant financial planning endeavor by crafting a 10-Year Financial Management Plan. This comprehensive plan charts a course for sustaining services, executing capital improvement plans, and adhering to the Fund Balance Policy and Debt Policy. It meticulously assesses the financial well-being of the Village's water, sewer, and stormwater utilities, offering recommendations for future rate adjustments. Developed with the assistance of financial advisors from Ehlers, the total cost for the plan amounted to \$14,500. The 2023 Streets & Utilities Rehabilitation Program involved capital improvement projects on Oakwood St. (60th St. to Oxford), Eaton Ln., W. Edgerton Ave. (border to 84th St.), Gateway Rd., and Eastway (storm sewer improvements). Road resurfacing was completed on Catalpa St. and green infrastructure improvements were constructed within the DPW Recycling Center. The total cost of the 2023 program was \$1,727,311, paid from the Capital Improvement Fund, Water Utility, Sewer Utility, Storm Water Utility, and Milwaukee Metropolitan Sewerage District (MMSD) Green Infrastructure funds.

- Equipment Replacement Plan The capital equipment expenditures for 2024 encompass a budget of \$190,000 for the replacement of two one-ton dump/plow trucks and \$16,500 for the replacement of a dump box. The schedule includes the replacement of two police squad cars at a cost of \$131,897, covering setup, equipment, and graphics. An ambulance ordered in 2022 is expected to be received and paid for in 2024, amounting to \$289,550. Other planned replacements involve body-worn cameras at a cost of \$80,245, with an additional \$20,000 budgeted for a drone program, funded by donations. Self-checkout kiosks for the library are allocated \$24,000, and \$18,000 is earmarked for an extrication spreader for the Fire Department. Various IT-related equipment projects are slated for 2024, with a total budget of \$65,180. The cumulative capital equipment expenditures for 2024 amount to \$885,988, with funding sourced from ARPA aid (\$780,589), other grants, and donations.
- Facilities Improvement Plan The Facilities Improvement Plan outlines several key projects for 2024. These include exterior brick repairs to Village Hall at a cost of \$30,000 and the replacement of flooring at the Hose Tower, with an expected cost of \$16,000. Projects at the Community Learning Center involve a Health Department restroom remodel (\$7,500), installation of acoustic panels in the library (\$6,000), and the construction of a sewer ejector lift station (\$4,000). Additionally, the facilities plan allocates \$150,000 in the 2024 Budget for an upcoming park improvement project, to be identified following the adoption of the final Comprehensive Outdoor Recreation Plan. The total estimated cost for facility improvement projects is \$214,500, with funding derived from a property tax levy (\$150,000) and ARPA aid (\$64,500).
- Roads & Infrastructure Plan W. Grange Ave. (from 84th St. to 76th St.) is slated for rehabilitation at a total cost of \$2,820,165, with significant support from Wisconsin Department of Transportation STP-Urban program amounting to \$2,070,165. Additionally, road improvements are planned for Greenmeadow Ln. (\$1,039,278), Forest Ct. (\$30,789), Foxley Ct. (\$61,306), Sterling Ct. (\$98,083), and Euston St. (from Edgemont Ave. to Elstead Ave.) (\$117,123). To improve safety, the construction of a parking lane on Eastway, near Eastway Apartments, is planned with funding from MMSD for green infrastructure use (\$123,000) and a donation from Eastway Apartments (\$15,000). A fiber connection between DPW, the water tower, and the Hose Tower is planned at a cost of \$220,250. Furthermore, engineering and design work, amounting to \$85,000, is scheduled for a 2025 LED street lighting conversion project. The cumulative cost for road and infrastructure projects in 2024 is estimated at \$4,621,187. Funding sources include the capital improvement fund balance (\$10,000), general obligation bonds (\$1,023,258), grants and donations (\$2,208,165), TID (\$375,000), water utility fund (\$199,589), sewer utility fund (\$71,571), and storm utility fund (\$1,106,523).