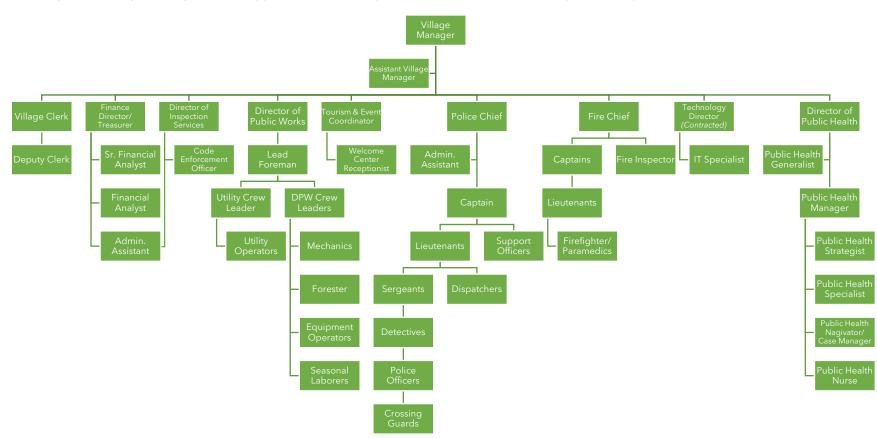

Respectfully submitted,

Michael Hawes Village Manager

Greendale is administered by a Village Management form of government adopted in 1939. The Village Board is composed of the Village President and six Trustees who stand for election every three years. The Village President and the Trustees are the policy-making arm of the Village's government. The Trustees appoint a Village Manager to carry out those policies, along with the overal administration of functions of the Village. The Village Manager in turn appoints a staff of department administrators who report directly to him or her.

Not shown above: Village Attorney, Village Engineer, and Village Assessor are contracted positions appointed by the Village Manager. The Library Board oversees the Greendale Public Library, including the Library Director who supervises Librarians, Clerks, Reference Associates, and Library Pages. The Municipal Judge is elected to four-year terms and oversees an appointed Court Clerk.