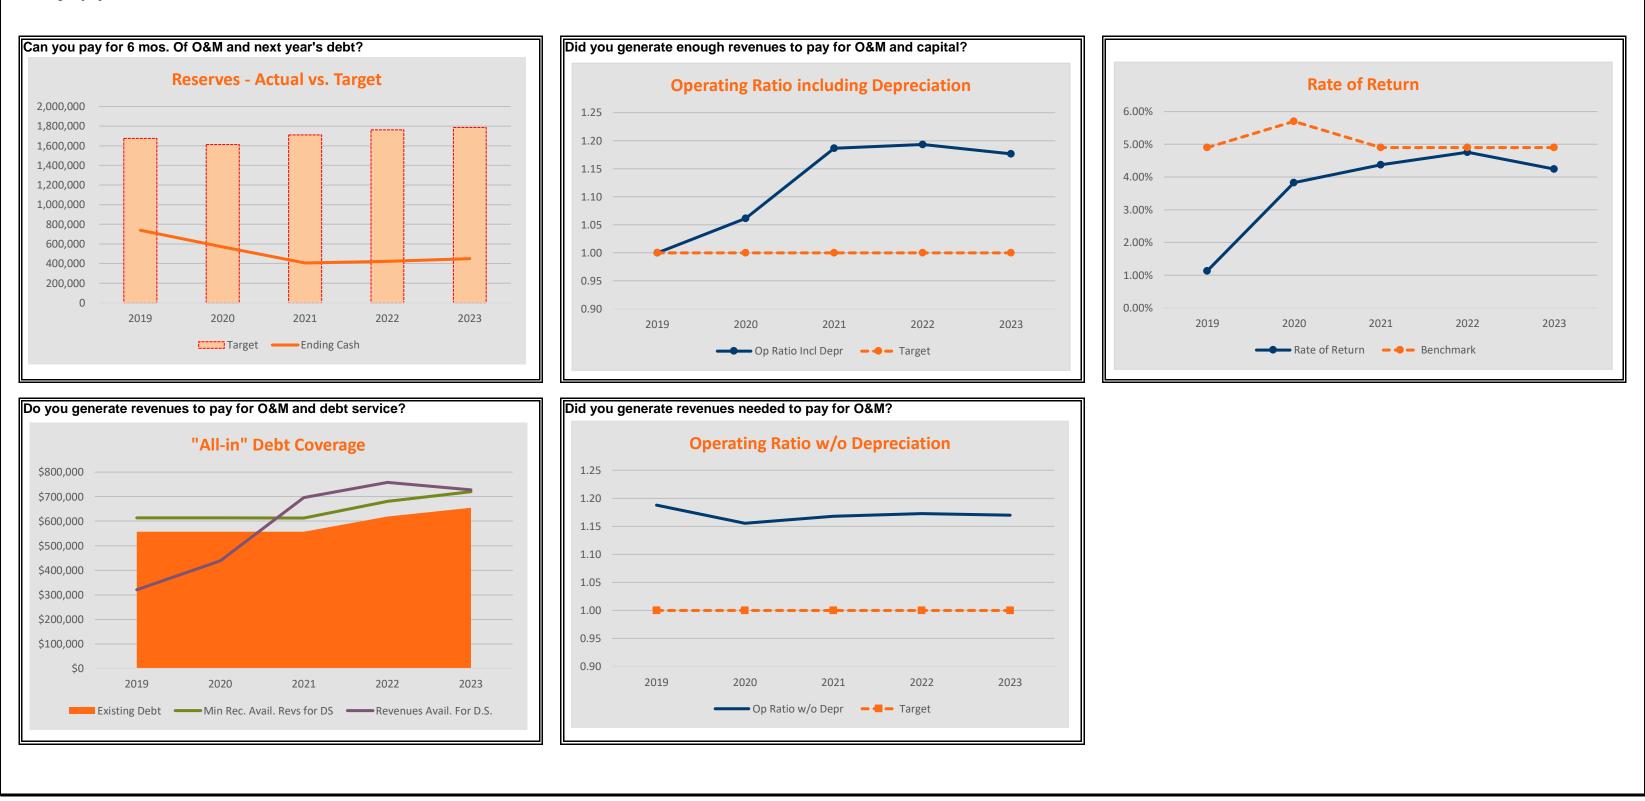

# NTOWN GREENDALF

In spite of economic challenges arising from inflation in 2023, General Fund expenses are projected to be under budget by \$571,607, primarily due to personnel transitions in the Police and Fire Departments. Meanwhile, General Fund revenues are projected to exceed budgeted amounts by \$752,750 driven by increased interest earnings and EMS revenues. The year-end projection for the undesignated General Fund balance in 2023 is \$5.0 million, equivalent to 42.3% of the Village's 2023 expenditures. This aligns with the Village's Fund Balance Policy, which calls for an undesignated fund balance of at least 25.0% of annual expenditures. The Financial Management Plan anticipates that this surplus fund balance will be essential for ensuring financial stability in the forthcoming years, given the anticipated stagnation in revenue.

### GENERAL FUND BALANCE

The 2024 Budget presents a well-balanced General Fund with no projected use of fund balance reserves. A contingency account of \$90,000 is maintained in the budget to cover unforeseen expenditures. The anticipated year-end 2024 General Fund balance stands at \$5,032,773 equivalent to 38.8% of annual expenditures, aligning with the Village's Fund Balance Policy.