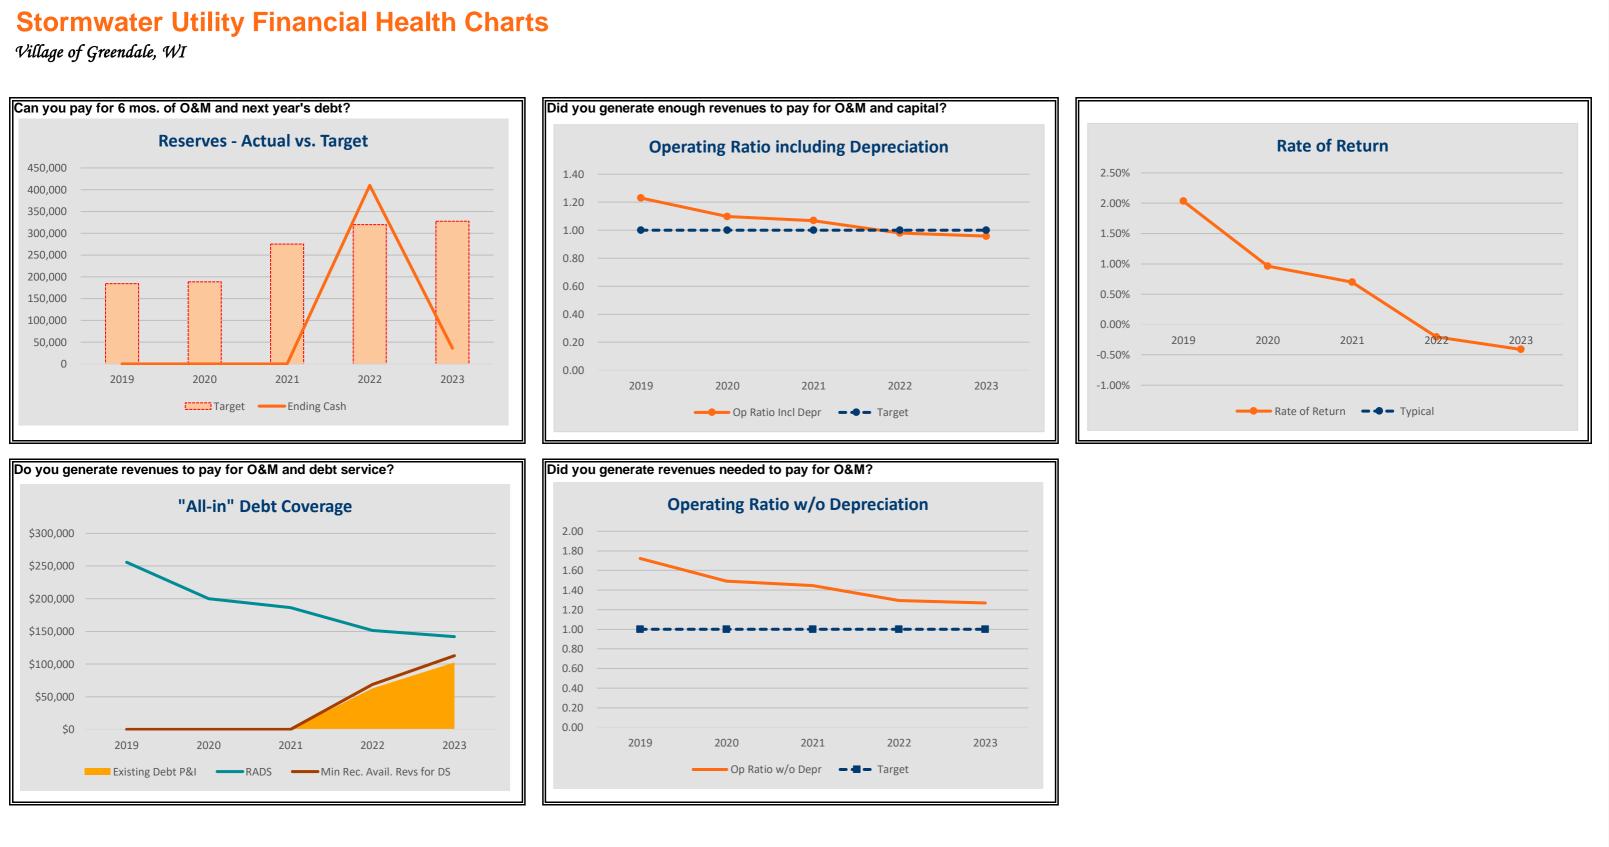

|

#### Notes:

This indicator measures the existing level of leveraging of assets, and is used by funders and bond rating agencies to evaluate the risk of providing additional loans to the utility. The ratio indicates the amount of long-term debt that exists for every \$1 of assets (fund equity). A utility with a ratio greater than 1.0 has more long-term debt than equity in the system's assets. There are no natural benchmarks for this indicator, and funders and bond rating agencies will assess this ratio in various ways. In general, the higher this ratio, the more likely the utility will be considered to be over-leveraged and the more difficult it will be for the utility to obtain additional loans. For this ratio, Net Assets are equal to the Net Investment Rate Base of the utility.









### 2023 Financial Management Plan - Stormwater Utility Section 6 — Long-Range Cash Flow Analysis Village of Greendale, WI



### Table 30 Stormwater Utility - Capital Improvement Plan

Village of Greendale, WI

| Projects                                                      | Funding   | 2024    | 2025      | 2026    | 2027      | 2028      | 2029    | 2030      | 2031      | 2032    | 2033    | Totals    |
|---------------------------------------------------------------|-----------|---------|-----------|---------|-----------|-----------|---------|-----------|-----------|---------|---------|-----------|
| W. Grange Ave. (84th St. to 76th St.)                         | G.O. Debt | 307,500 |           |         |           |           |         |           |           |         |