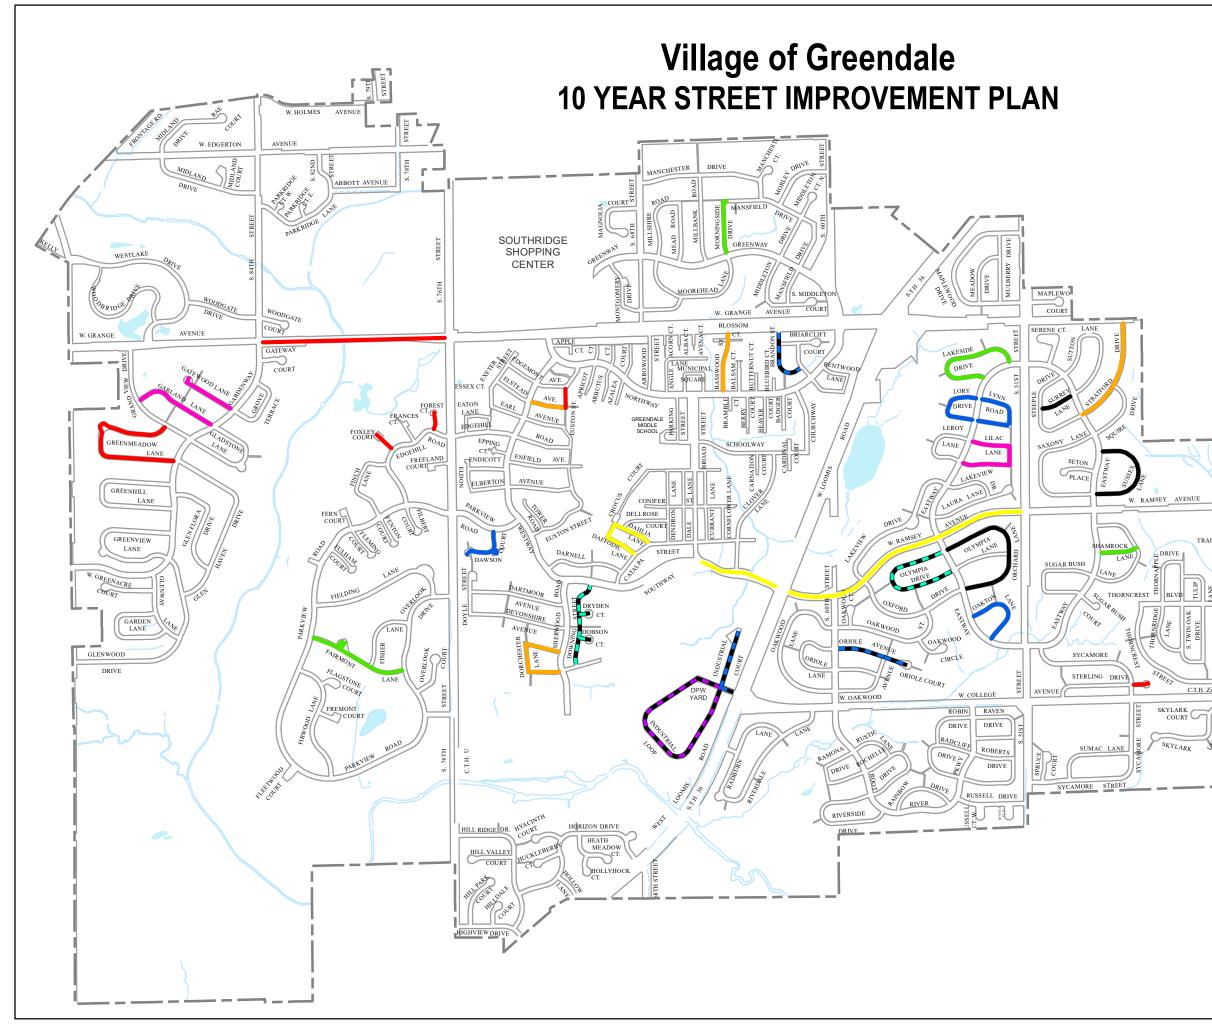

- Equipment Replacement Plan The capital equipment expenditures for 2024 encompass a budget of \$190,000 for the replacement of two one-ton dump/plow trucks and \$16,500 for the replacement of a dump box. The schedule includes the replacement of two police squad cars at a cost of \$131,897, covering setup, equipment, and graphics. An ambulance ordered in 2022 is expected to be received and paid for in 2024, amounting to \$289,550. Other planned replacements involve body-worn cameras at a cost of \$80,245, with an additional \$20,000 budgeted for a drone program, funded by donations. Self-checkout kiosks for the library are allocated \$24,000, and \$18,000 is earmarked for an extrication spreader for the Fire Department. Various IT-related equipment projects are slated for 2024, with a total budget of \$65,180. The cumulative capital equipment expenditures for 2024 amount to \$885,988, with funding sourced from ARPA aid (\$780,589), other grants, and donations.
- Facilities Improvement Plan The Facilities Improvement Plan outlines several key projects for 2024. These include exterior brick repairs to Village Hall at a cost of \$30,000 and the replacement of flooring at the Hose Tower, with an expected cost of \$16,000. Projects at the Community Learning Center involve a Health Department restroom remodel (\$7,500), installation of acoustic panels in the library (\$6,000), and the construction of a sewer ejector lift station (\$4,000). Additionally, the facilities plan allocates \$150,000 in the 2024 Budget for an upcoming park improvement project, to be identified following the adoption of the final Comprehensive Outdoor Recreation Plan. The total estimated cost for facility improvement projects is \$214,500, with funding derived from a property tax levy (\$150,000) and ARPA aid (\$64,500).
- Roads & Infrastructure Plan W. Grange Ave. (from 84th St. to 76th St.) is slated for rehabilitation at a total cost of \$2,820,165, with significant support from Wisconsin Department of Transportation STP-Urban program amounting to \$2,070,165. Additionally, road improvements are planned for Greenmeadow Ln. (\$1,039,278), Forest Ct. (\$30,789), Foxley Ct. (\$61,306), Sterling Ct. (\$98,083), and Euston St. (from Edgemont Ave. to Elstead Ave.) (\$117,123). To improve safety, the construction of a parking lane on Eastway, near Eastway Apartments, is planned with funding from MMSD for green infrastructure use (\$123,000) and a donation from Eastway Apartments (\$15,000). A fiber connection between DPW, the water tower, and the Hose Tower is planned at a cost of \$220,250. Furthermore, engineering and design work, amounting to \$85,000, is scheduled for a 2025 LED street lighting conversion project. The cumulative cost for road and infrastructure projects in 2024 is estimated at \$4,621,187. Funding sources include the capital improvement fund balance (\$10,000), general obligation bonds (\$1,023,258), grants and donations (\$2,208,165), TID (\$375,000), water utility fund (\$199,589), sewer utility fund (\$71,571), and storm utility fund (\$1,106,523).