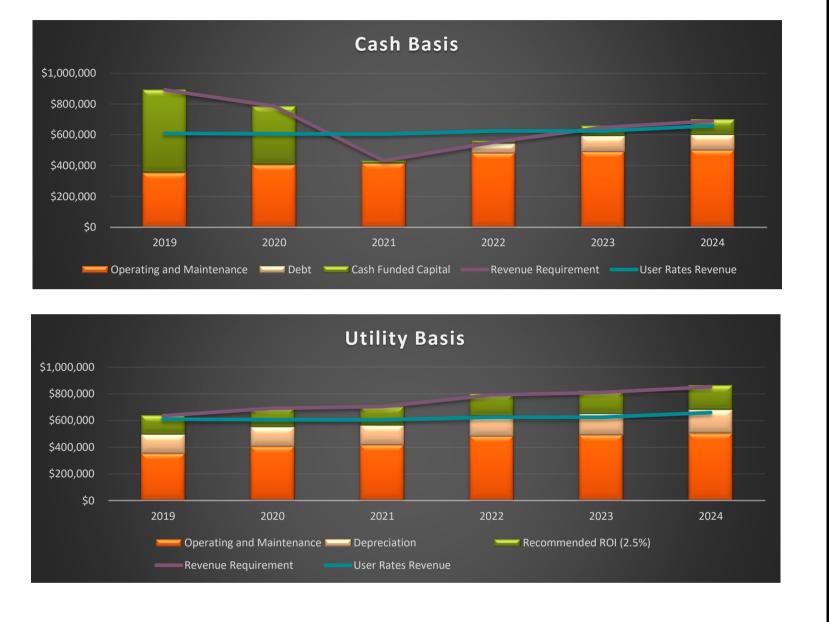

nance<br>Depreciation<br>NIRB<br>Recommended ROI (2.5%)<br>Less:<br>Other Revenue<br>Interest Income<br>Revenue Requirement<br>(Costs less Other Income)                       | \$141,826<br>\$5,600,651<br>\$140,016<br>\$0<br>\$0<br>\$636,011              | \$146,021<br>\$5,593,420<br>\$139,836<br>\$0<br>\$0<br>\$692,027              | \$147,563<br>\$5,559,857<br>\$138,996<br>\$0<br>\$0<br>\$705,073              | \$155,157<br>\$6,491,382<br>\$162,285<br>\$0<br>\$9,671<br>\$790,831              | \$159,744<br>\$6,702,266<br>\$167,557<br>\$0<br>\$9,671<br>\$810,350              | \$177,995<br>\$7,257,876<br>\$181,447<br>\$0<br>\$9,671<br>\$852,346              |

Notes:

^Includes recommended debt coverage at 1.25x annual debt payment



# Table 26Stormwater Utility Rate Performance Charts



## Table 27Stormwater Utility Cash Flow Analysis - Historical 2019-2023

|                                                  |           | Actı      | ial       |             | Estimated   |
|--------------------------------------------------|-----------|-----------|-----------|-------------|-------------|
|                                                  | 2019      | 2020      | 2021      | 2022        | 2023        |
| Revenues                                         |           |           |           |             |             |
| Total Revenues from User Rates                   | \$609,941 | \$605,988 | \$604,928 | \$624,964   | \$624,964   |
| Total Other Revenues                             | \$0       | \$0       | \$0       | \$9,671     | \$9,671     |
| Total Revenues