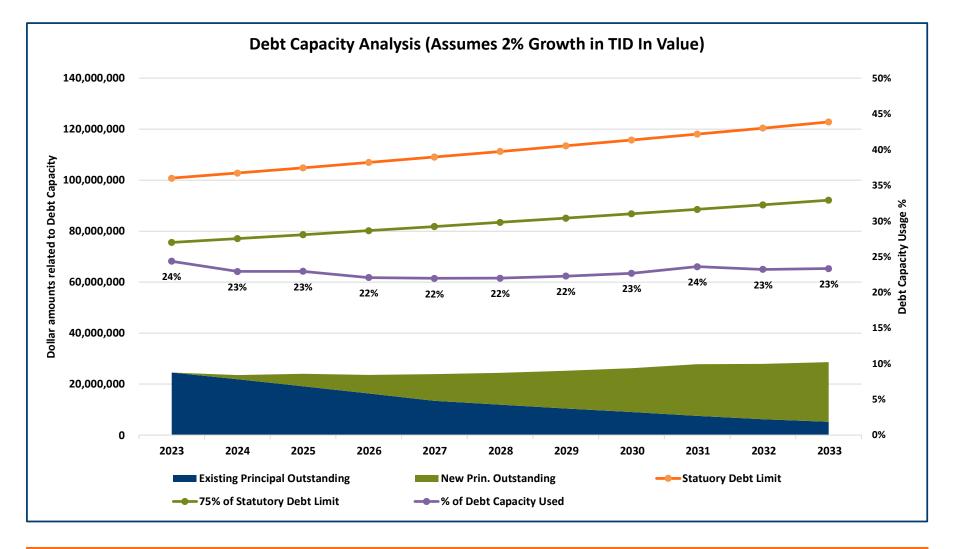

Principal and interest payments for general obligation debt is scheduled to decrease by \$1,406,018 (43.5%) in 2024 due to the early payoff of debt in TID #2 in 2023.